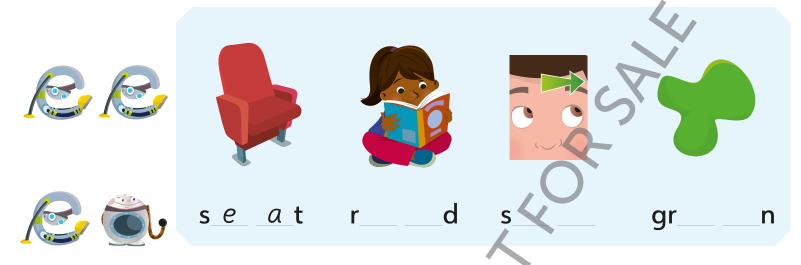

**()** fifty-eight I can read and write ten words for free-time places

I can read and write about weekly activities

fifty-nine 🌔

**1** Si Write the letters *ee* or *ea*. Listen and say.

2  $5^{2}$  Listen and circle the letters ee and ea. Listen again and say the chant.