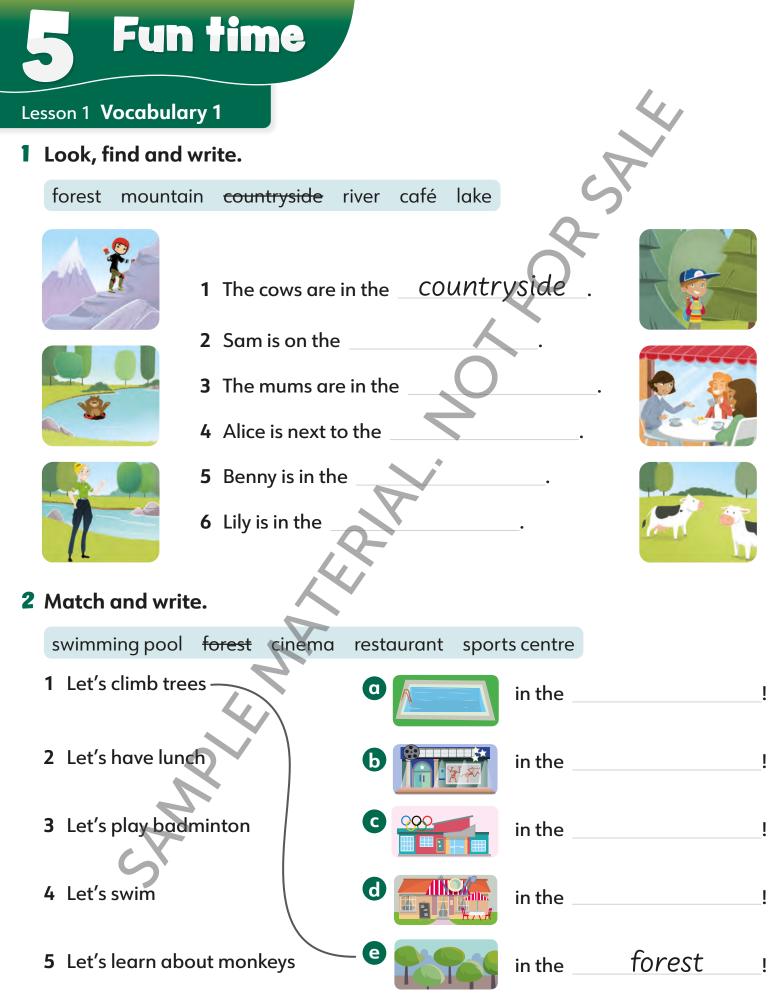

**()** fifty-eight I can read and write ten words for free-time places

I can read and write about weekly activities

fifty-nine 🌔

**1** Si Write the letters *ee* or *ea*. Listen and say.

2  $5^{2}$  Listen and circle the letters ee and ea. Listen again and say the chant.