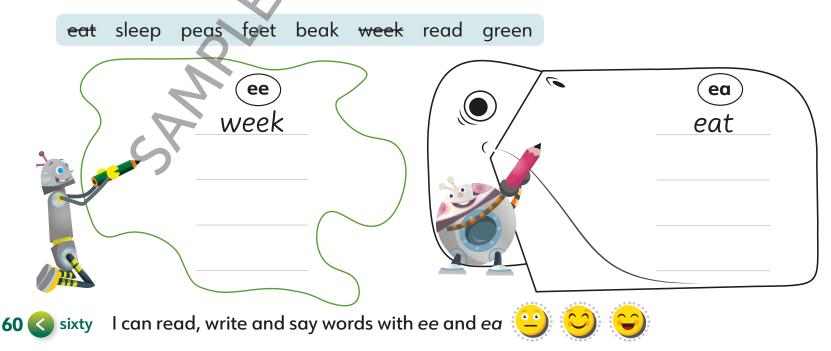

**()** fifty-eight I can read and write ten words for free-time places

I can read and write about weekly activities

fifty-nine 🌔

**1** Si Write the letters *ee* or *ea*. Listen and say.

2  $5^{2}$  Listen and circle the letters ee and ea. Listen again and say the chant.

I see an eagle and a sheep! They're sleeping on a seat!

**3** Write the words with *ee* on the green shape and the words with *ea* on the beak.