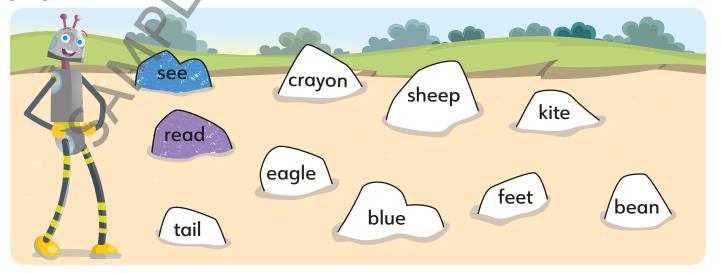

4 Colour the rocks with ee words blue and the rocks with ea words purple. There are four extra words.