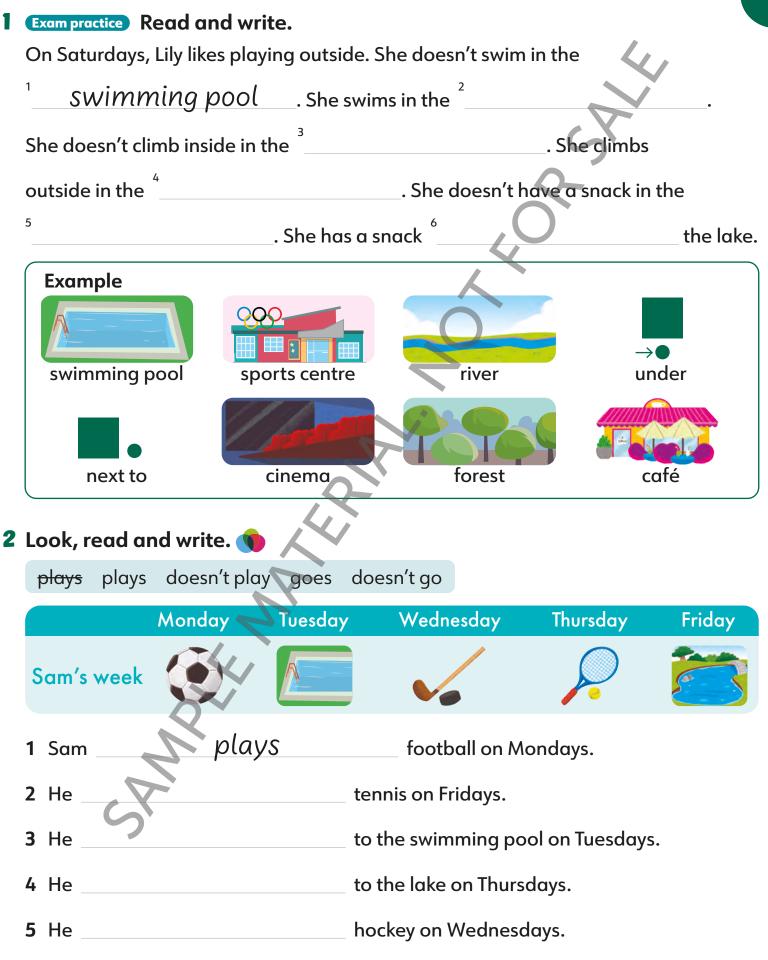

**()** fifty-eight I can read and write ten words for free-time places

I can read and write about weekly activities

fifty-nine 🌔

**1** Si Write the letters *ee* or *ea*. Listen and say.

2  $5^{2}$  Listen and circle the letters ee and ea. Listen again and say the chant.