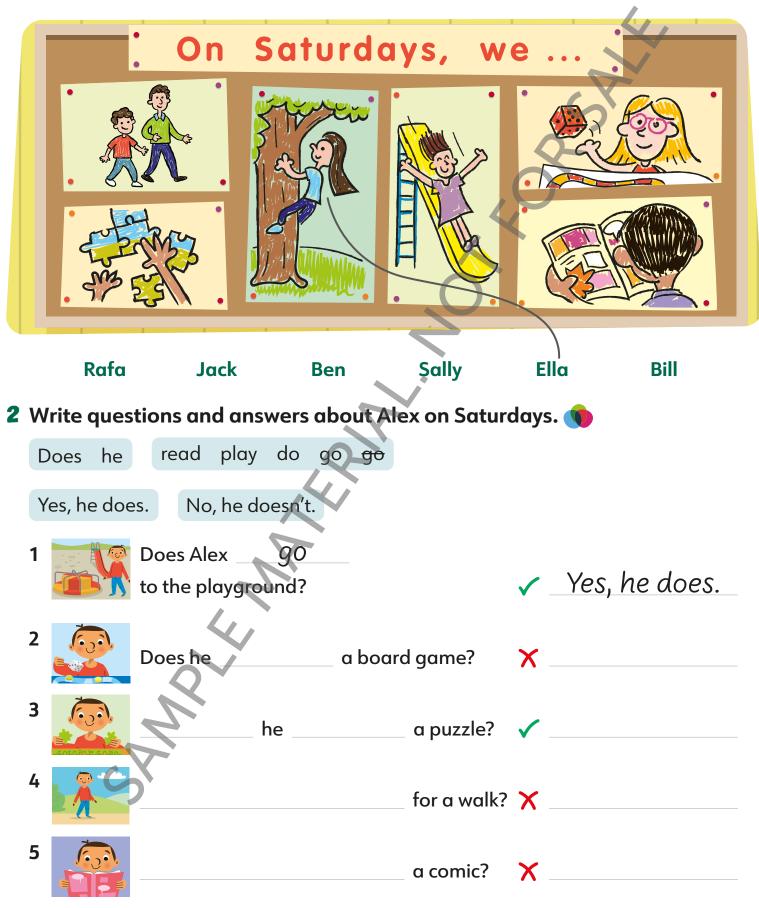

I can complete a form with my personal details and use commas

sixty-five 🕟

| 1                     | Archie                   | a boa  | ird game | doesn't play |  | $\square$ |
|-----------------------|--------------------------|--------|----------|--------------|--|-----------|
| Archie doesn't play . |                          |        |          |              |  |           |
| 2                     | 2 doesn't do He a puzzle |        |          |              |  |           |
|                       |                          | 2      |          |              |  |           |
| 3                     | comics                   | reads  | 6 He     |              |  |           |
|                       | ~                        | )      |          |              |  |           |
| 4                     | He                       | a walk | goes for |              |  |           |
|                       |                          |        |          |              |  |           |

4 Colour the rocks with ee words blue and the rocks with ea words purple. There are four extra words.