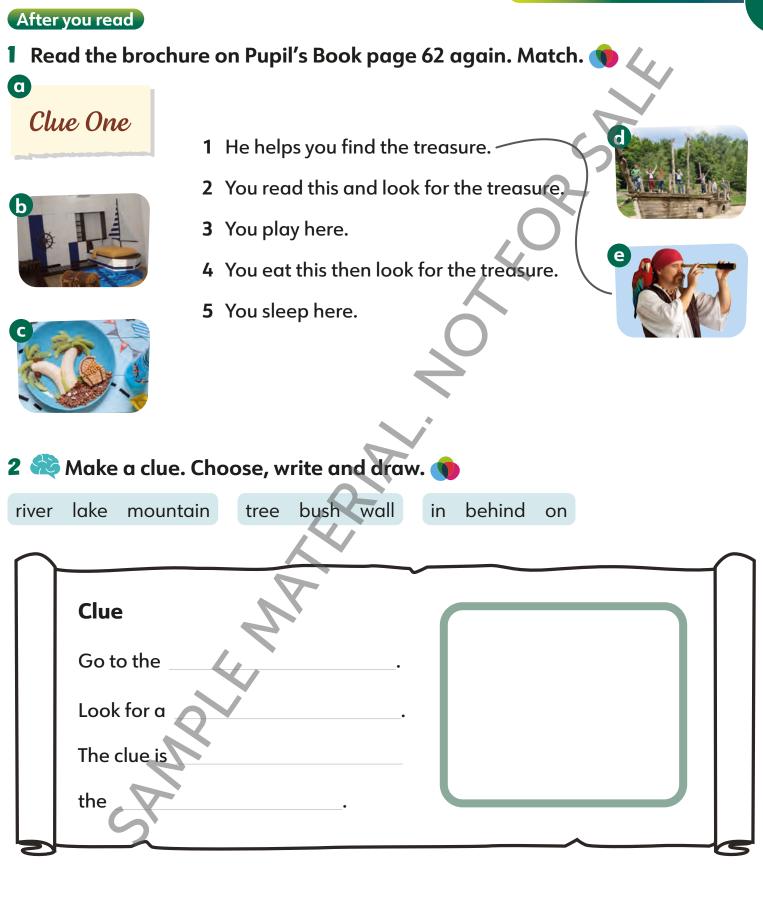

#### After you read

## **Exampractice** Listen and draw lines.

I can read a brochure and use pictures to help me understand