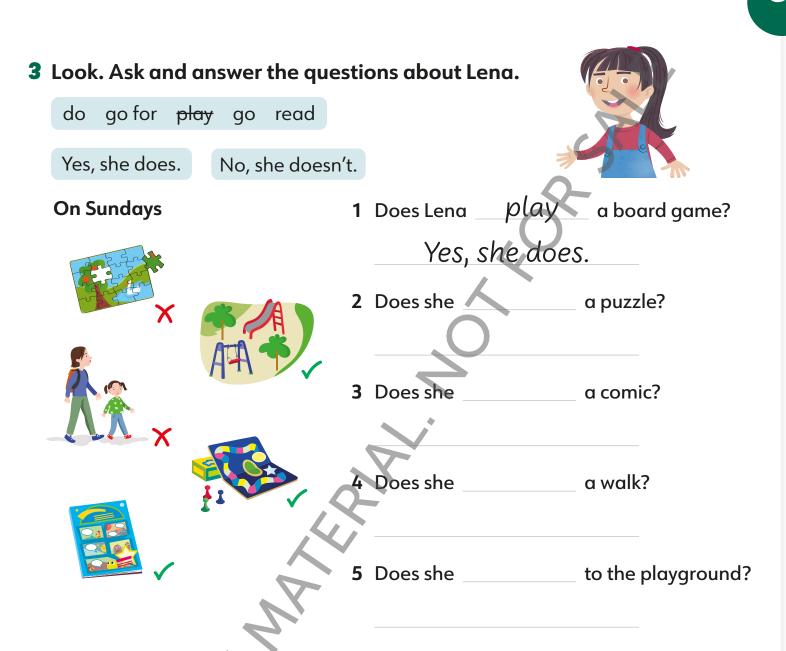

I can complete a form with my personal details and use commas

sixty-five 🕟

| 1                     | Archie                   | a boa  | ird game | doesn't play |  | $\square$ |
|-----------------------|--------------------------|--------|----------|--------------|--|-----------|
| Archie doesn't play . |                          |        |          |              |  |           |
| 2                     | 2 doesn't do He a puzzle |        |          |              |  |           |
|                       |                          | 2      |          |              |  |           |
| 3                     | comics                   | reads  | 6 He     |              |  |           |
|                       | ~                        | )      |          |              |  |           |
| 4                     | He                       | a walk | goes for |              |  |           |
|                       |                          |        |          |              |  |           |