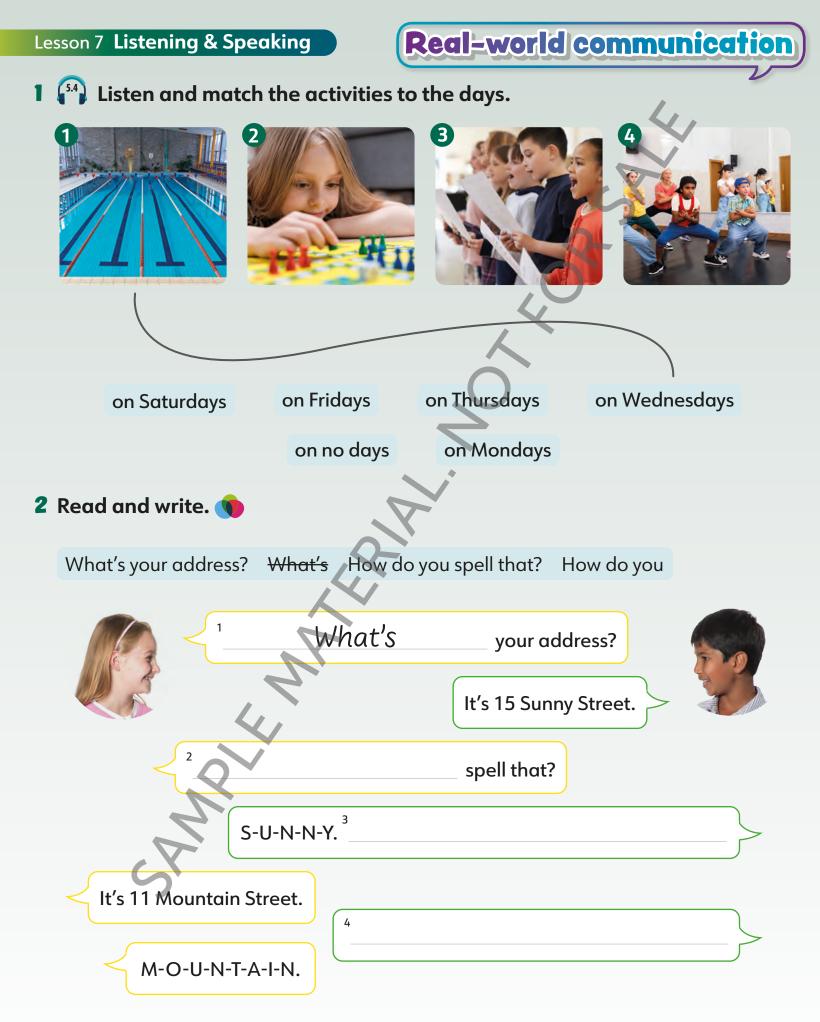

**()** fifty-eight I can read and write ten words for free-time places

I can read and write about weekly activities

fifty-nine 🌔

**1** Si Write the letters *ee* or *ea*. Listen and say.

2  $5^{2}$  Listen and circle the letters ee and ea. Listen again and say the chant.